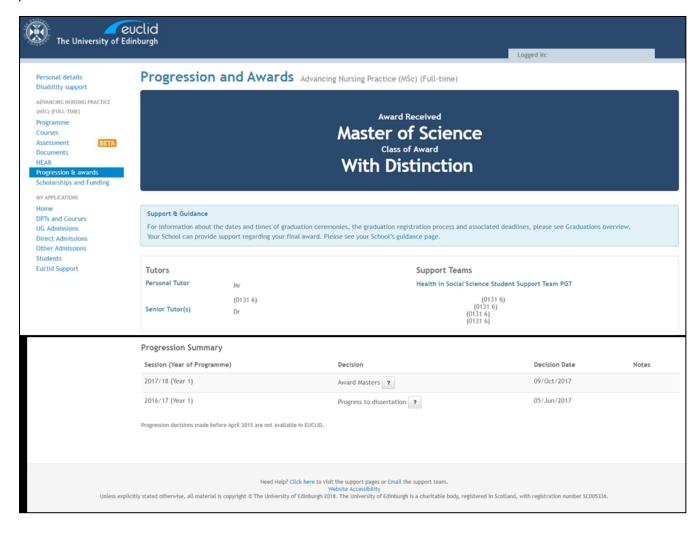

## A student with an award

This image is from a student's EUCLID account who has had an MSC Award with Distinction published: