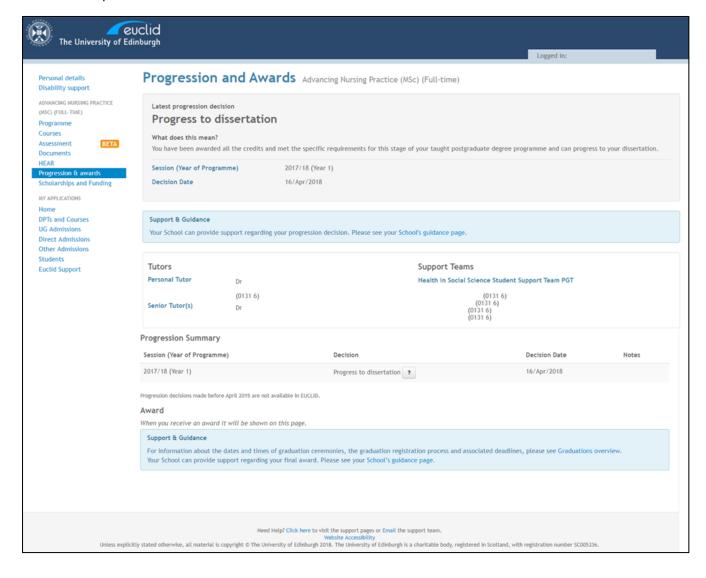

## A student with a progression decision

This image is from a student's EUCLID account who has had a progression decision "Progress to Dissertation" published: