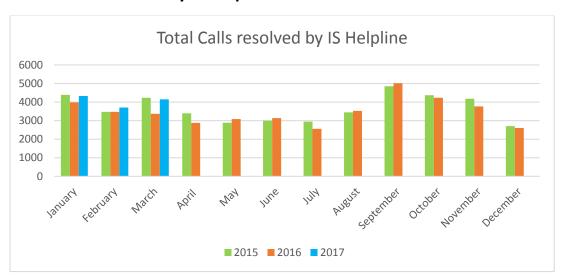

(80%) | Satisfied (80%) | Helpful (90%) | Understandable (90%) |
|-----------|--------------|-----------------|---------------|----------------------|
| March     | 90%          | 78%             | 82%           | 76%                  |
| February  | 84%          | 88%             | 95%           | 84%                  |
| January   | 84%          | 84%             | 93%           | 86%                  |
| December  | 87%          | 86%             | 95%           | 89%                  |
| November  | 90% 👚        | 88%             | 94%           | 84%                  |
| October   | 88%          | 93%             | 98%           | 87%                  |
| September | 88% 👚        | 82%             | 93%           | 82%                  |

#### **Total Calls Resolved by IS Helpline**



## First contact resolution (Target – 50%)

| March     | 56% |   |
|-----------|-----|---|
| February  | 56% | + |
| January   | 62% | 1 |
| December  | 58% | + |
| November  | 79% | 1 |
| October   | 58% | 1 |
| September | 55% | 1 |

## Calls closed in one day (Target 70%)

| March     | 71% | + |
|-----------|-----|---|
| February  | 74% | - |
| January   | 75% | • |
| December  | 70% | - |
| November  | 86% | 1 |
| October   | 72% | 1 |
| September | 68% | - |

# Calls resolved at first line (Target – 60%)

| March     | 62% | - |
|-----------|-----|---|
| February  | 68% | + |
| January   | 73% |   |
| December  | 73% | + |
| November  | 84% | 1 |
| October   | 67% | 1 |
| September | 65% | 1 |

# Complaints (Under 10 per quarter)

| Q1 2017 | 1 | 1        |
|---------|---|--------