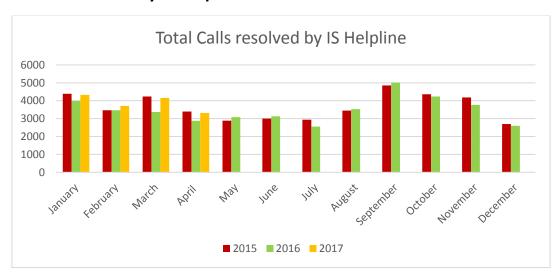

| Timely (80%) | Satisfied (80%) | Helpful (90%) | Understandable (90%) |
|----------|--------------|-----------------|---------------|----------------------|
| May      | 85%          | 89%             | 95%           | 84%                  |
| April    | 83%          | 79%             | 89% 🛖         | 91%                  |
| March    | 90% 🛖        | 78%             | 82%           | 76%                  |
| February | 84%          | 88%             | 95%           | 84%                  |
| January  | 84%          | 84%             | 93%           | 86%                  |
| December | 87%          | 86%             | 95%           | 89%                  |
| November | 90% 👚        | 88%             | 94%           | 84%                  |

### **Total Calls Resolved by IS Helpline**



### First contact resolution (Target – 50%)

| April    | 57% | 1        |
|----------|-----|----------|
| March    | 56% |          |
| February | 56% | •        |
| January  | 62% | <b>1</b> |
| December | 58% | -        |
| November | 79% | 1        |

## Calls closed in one day (Target 70%)

| April    | 69% |   |
|----------|-----|---|
| March    | 71% | + |
| February | 74% | + |
| January  | 75% | 1 |
| December | 70% | + |
| November | 86% | 1 |

# Calls resolved at first line (Target – 60%)

| April    | 66% | <b>1</b> |
|----------|-----|----------|
| March    | 62% | -        |
| February | 68% | +        |
| January  | 73% |          |
| December | 73% | +        |
| November | 84% | 1        |

### Re-opened calls (Target – 5%)

| April    | 3% | • |
|----------|----|---|
|