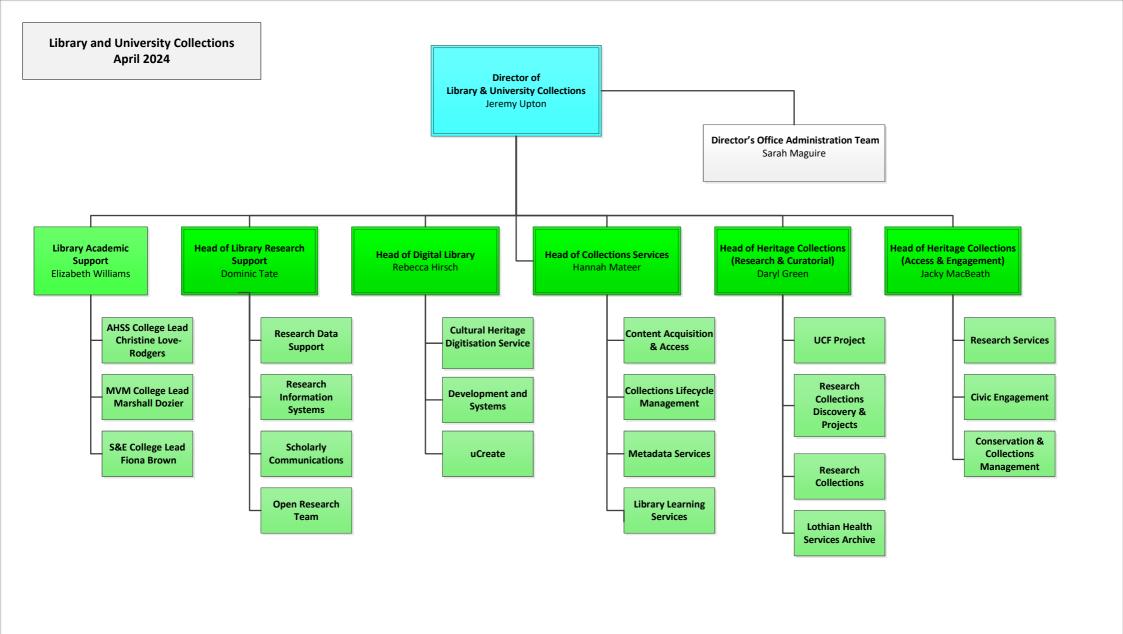

## Library Academic Support April 2024

### Key:

- [m] Manager
- [s] Student
- [c] Contractor [u] Unitemps
- [se] Secondment

Library Research Support April 2024