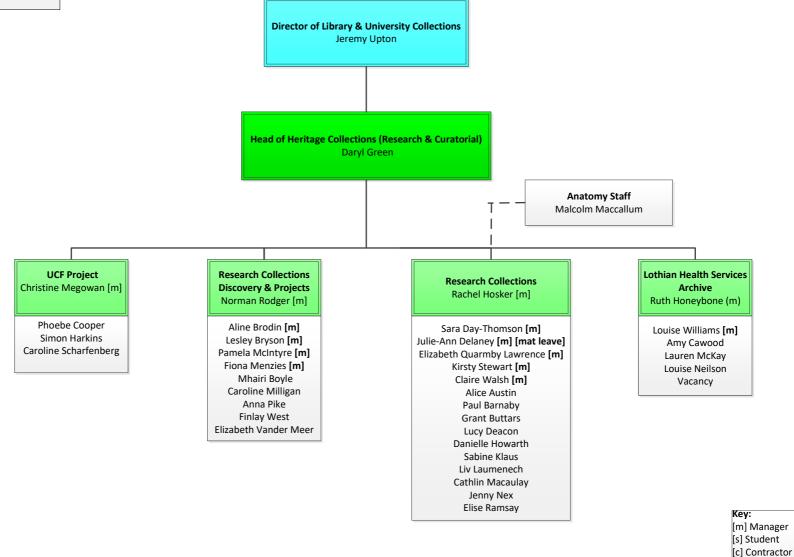

# Heritage Collections (Research & Curatorial) April 2024

[u] Unitemps
[se] Secondment