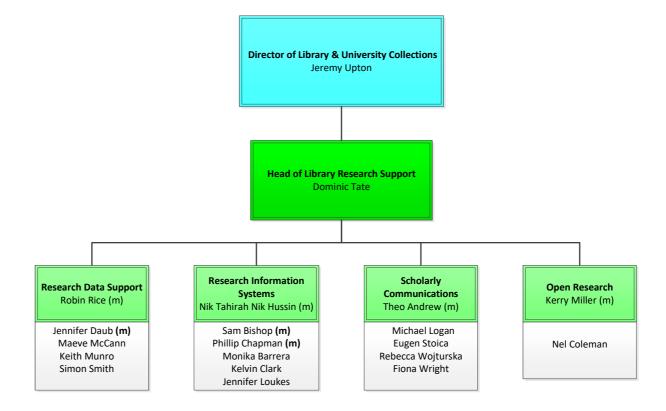

#### Key:

- [m] Manager
- [s] Student
- [c] Contractor
- [u] Unitemps

Digital Library April 2024

### Key:

[m] Manager [s] Student

[c] Contractor

[u] Unitemps