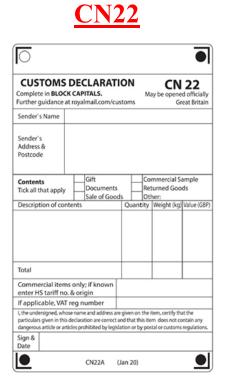

When sending goods abroad, customers must now attach a customs declaration (CN22 -Value <u>up to £270</u> or CN23 – Value <u>over £270</u>), available from Old College Post Room (50 8008)

| From<br>De | Great Britain\Grande-Bretagne                                                                                                                                                                       |                      |      |                          |                                        | Sender's Customs reference<br>3f any) Référence en douare<br>del'expéditour (si elle existe) |                                                                                                                                                                              | CUSTOMS DECLARATION<br>No. of item (barcode, if any) May be opened officially Importa |                                                                                  |                                                                                                                                                                                                                       |             |                                  |
|------------|-----------------------------------------------------------------------------------------------------------------------------------------------------------------------------------------------------|----------------------|------|--------------------------|----------------------------------------|----------------------------------------------------------------------------------------------|------------------------------------------------------------------------------------------------------------------------------------------------------------------------------|---------------------------------------------------------------------------------------|----------------------------------------------------------------------------------|-----------------------------------------------------------------------------------------------------------------------------------------------------------------------------------------------------------------------|-------------|----------------------------------|
|            | Business                                                                                                                                                                                            |                      |      |                          | an advanta (a an avaid)                |                                                                                              |                                                                                                                                                                              | ECLARATION                                                                            | I EN DOUANE See instruction<br>(il existe) Peut être ouvert d'office on the back |                                                                                                                                                                                                                       |             |                                  |
|            | Street                                                                                                                                                                                              |                      |      |                          |                                        |                                                                                              | 1                                                                                                                                                                            | de remontode e barres, e                                                              |                                                                                  | reated to save                                                                                                                                                                                                        | uonice      | on the back                      |
|            | Postcode City                                                                                                                                                                                       |                      |      |                          |                                        |                                                                                              | 1                                                                                                                                                                            |                                                                                       |                                                                                  |                                                                                                                                                                                                                       |             |                                  |
|            | Country                                                                                                                                                                                             |                      |      |                          |                                        |                                                                                              | 1                                                                                                                                                                            |                                                                                       |                                                                                  |                                                                                                                                                                                                                       |             |                                  |
| o          | Name                                                                                                                                                                                                |                      |      |                          |                                        |                                                                                              |                                                                                                                                                                              |                                                                                       |                                                                                  |                                                                                                                                                                                                                       |             |                                  |
| A          | Business                                                                                                                                                                                            |                      |      |                          |                                        |                                                                                              | Importer's reference (if any) (tax code/VAT No./Importer Code) (optional)<br>Réference de l'Importateur (il et existe) (code tecaliNo de TW/lode de l'Importateur) (tautat?) |                                                                                       |                                                                                  |                                                                                                                                                                                                                       |             |                                  |
|            | Street                                                                                                                                                                                              |                      |      |                          |                                        |                                                                                              |                                                                                                                                                                              |                                                                                       |                                                                                  |                                                                                                                                                                                                                       |             |                                  |
|            | Postcode City                                                                                                                                                                                       |                      |      |                          |                                        |                                                                                              | Importer's telephone/fax/e-mail (if known)<br>No de telephone/fax/e-mail de l'Importateur și connus)                                                                         |                                                                                       |                                                                                  |                                                                                                                                                                                                                       |             |                                  |
|            | Country                                                                                                                                                                                             |                      |      |                          |                                        |                                                                                              |                                                                                                                                                                              |                                                                                       |                                                                                  |                                                                                                                                                                                                                       |             |                                  |
|            |                                                                                                                                                                                                     |                      |      | Quantity (2)             |                                        | Net Weight (3)<br>Poids Net                                                                  |                                                                                                                                                                              | Value (5)<br>Valeur                                                                   | For commercial items only<br>Pour les envois commerciaux seulement               |                                                                                                                                                                                                                       |             |                                  |
|            |                                                                                                                                                                                                     |                      |      |                          |                                        | (in kg)                                                                                      |                                                                                                                                                                              |                                                                                       | HS tarif number(7)<br>No tarifake du SH                                          |                                                                                                                                                                                                                       |             | rigin of good<br>marchandises (8 |
|            |                                                                                                                                                                                                     |                      |      |                          |                                        |                                                                                              |                                                                                                                                                                              |                                                                                       |                                                                                  |                                                                                                                                                                                                                       |             |                                  |
|            |                                                                                                                                                                                                     |                      |      |                          |                                        |                                                                                              |                                                                                                                                                                              |                                                                                       |                                                                                  |                                                                                                                                                                                                                       |             |                                  |
|            |                                                                                                                                                                                                     |                      |      |                          |                                        |                                                                                              | _                                                                                                                                                                            |                                                                                       |                                                                                  |                                                                                                                                                                                                                       |             |                                  |
|            | -                                                                                                                                                                                                   |                      | _    |                          |                                        |                                                                                              | -                                                                                                                                                                            |                                                                                       |                                                                                  |                                                                                                                                                                                                                       |             |                                  |
|            |                                                                                                                                                                                                     |                      |      |                          |                                        |                                                                                              |                                                                                                                                                                              |                                                                                       |                                                                                  |                                                                                                                                                                                                                       |             |                                  |
|            |                                                                                                                                                                                                     |                      |      |                          | Total gross weight<br>Poids brut total |                                                                                              | <ol> <li>Total value (6)<br/>Valeur totale</li> </ol>                                                                                                                        |                                                                                       | Postal Charges/Fees (9) Frais de port/Frais                                      |                                                                                                                                                                                                                       |             |                                  |
|            | Category of item(10) Catégorie de l'envoi                                                                                                                                                           |                      |      |                          | ommercial sample Echantilon commercial |                                                                                              |                                                                                                                                                                              | Office of origin and Date of posting                                                  |                                                                                  |                                                                                                                                                                                                                       |             |                                  |
|            | Gift Cadeau F                                                                                                                                                                                       |                      |      |                          | Returned good's Retour de marchandise  |                                                                                              |                                                                                                                                                                              | handise                                                                               | Bureau                                                                           | d'origine Date de dé                                                                                                                                                                                                  | pôt         |                                  |
|            | Documents                                                                                                                                                                                           |                      |      | Other Autre Explanation: |                                        |                                                                                              |                                                                                                                                                                              |                                                                                       |                                                                                  |                                                                                                                                                                                                                       |             |                                  |
|            | Comments (11): (e.g.: goods subject to quarantine, sanitary/phytosanitary inspe<br>Disernations: (p. ex. Marchandise soumise à la quarantaine/à des contrôles sanitaires, phytosan<br>restrictions) |                      |      |                          |                                        |                                                                                              |                                                                                                                                                                              |                                                                                       |                                                                                  |                                                                                                                                                                                                                       |             |                                  |
|            |                                                                                                                                                                                                     |                      |      |                          |                                        |                                                                                              |                                                                                                                                                                              |                                                                                       |                                                                                  | I certify that the particulars given in this customs<br>decla-ration are correct and that this item does r<br>contain any dangerous article or articles prohibit<br>by legislation or by postal or customs regulation |             |                                  |
|            |                                                                                                                                                                                                     | Licence (12) Licence |      | Certifi                  | cate (                                 | 13) Certificat                                                                               | Ir                                                                                                                                                                           | voice (14) Facture                                                                    | Date                                                                             | _<br>and sender's si                                                                                                                                                                                                  | gnature (15 | 5)                               |
|            | No (s                                                                                                                                                                                               | ). of licence(s)     | No(s | ). of ce                 | rtificat                               | te(s) No                                                                                     | . of                                                                                                                                                                         | invoice                                                                               |                                                                                  |                                                                                                                                                                                                                       |             |                                  |

# What we need you to do for us!

To help us process your mail as smoothly as possible <u>we need the sender</u> to attach the relevant customs label (<u>CN22</u> or <u>CN23</u>) and input the senders name and full address, description of contents, quantity of contents and the value of the contents.

Please <u>do not</u> enter a weight on the label as we do this from our franking machine scales in the post room. 2kg is the maximum weight allowance for all packages <u>except for printed paper</u> (books, documents etc), which has a weight allowance of 5kg. We also will need the sender to input the "tariff code" of the contents, which can be found at the following link: https://apps.parcelforce.com/tariffcode