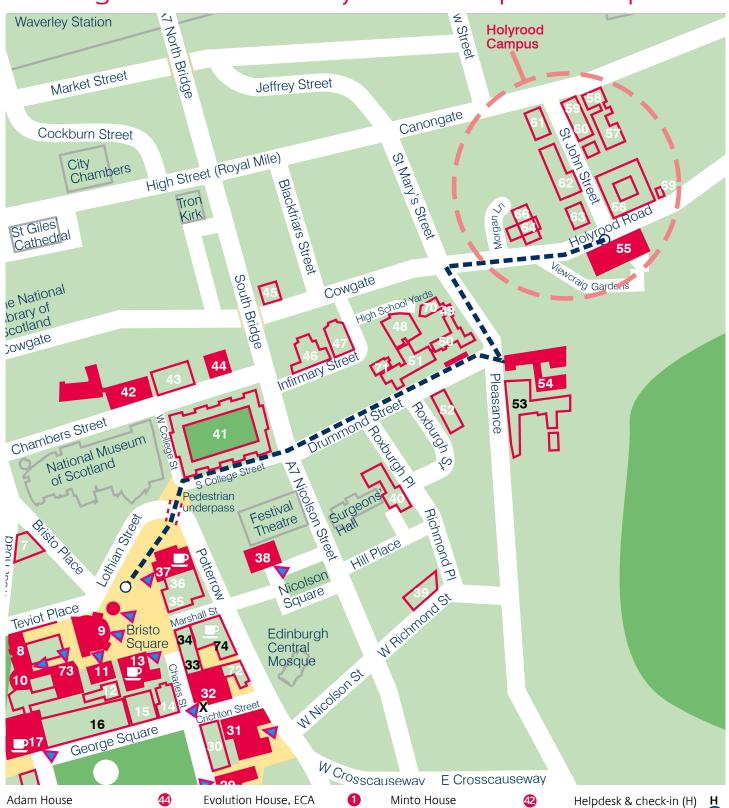

## Walking directions to Holyrood and Sport Complex

Alison House Anatomy Lecture Theatre & **3** Doorway 3, Teviot Place (H) Appleton Tower (H) **Bayes Centre** (74)Business School (H) Chrystal Macmillan Building David Hume Tower (DHT) \* Lower ground via glass box entrance David Hume Tower Lecture Theatres (34) **Dugald Stewart Building** Edinburgh Global and Student Recruitment & Admissions

Evolution House, ECA
Fire Station, ECA
50 George Square (H)
Gordon Aikman Lecture
Theatre
Hugh Robson Building
Hunter Building, ECA
Informatics Forum (H)
Main Building, ECA (H)
Main University Library
and Student Disability
Service
McEwan Hall (H)
Meadow Lecture Theatre,
Teviot Place

1 M 63 Ne 20 Ol 21 Th Ple 16 Cc 4 Pc 22 Sa 20 St Te 10 (st

New College Old College (41) The Pleasance (Student Union) 53 Pleasance Sport Complex & Gym Potterrow (Student Union) Reid Concert Hall Salisbury Court St Leonard's Land Teviot Lecture Theatre, 8 **Teviot Place Teviot Row House** (Student Union) (33) Visitor Centre

Helpdesk & check-in (H)
Shuttle Bus Pick-up Point
Refreshments available
Meeting Point
Pedestrian Routes
Red buildings are
Open Day venues
Wheelchair access
Pedestrian areas