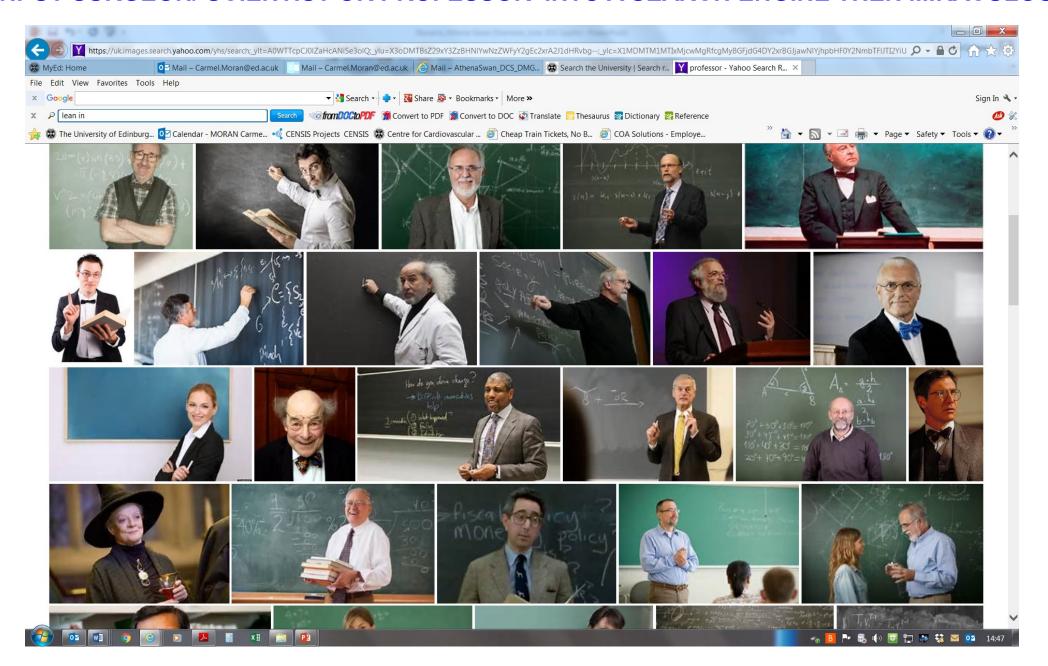

### INPUT SURGEON/ SCIENTIST OR PROFESSOR INTO A SEARCH ENGINE THEN MIRACULOUSLY: