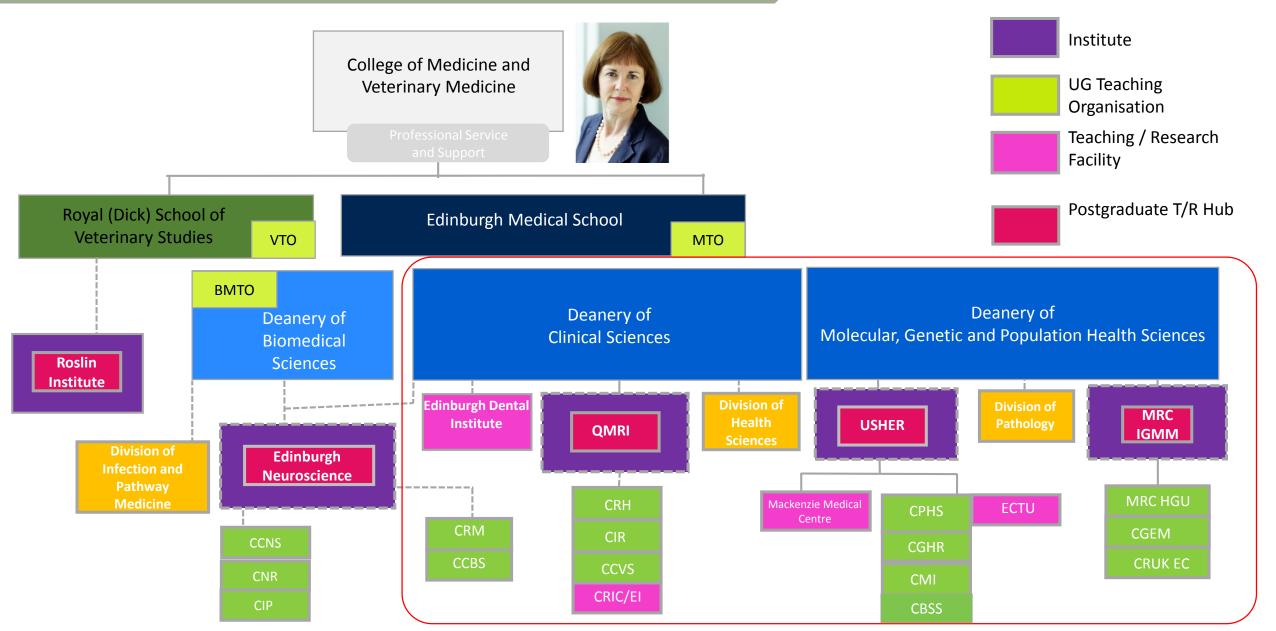

ct to shortlist medical schools for Biomedical Research Centre (BRC) and Unit (BRU) funding if the associate academic school holds a Silver Athena SWAN award.'

AHSSBL =

**A**rts

**H**umanities

Soc Sci

**B**usiness

Law

STEMM =

**S**cience

**T**echnology

**E**ngineering

Maths

Medicine



### A mother's place 'is in the home' 10 July 2018



A woman's place may no longer be in the home - but if she has pre-school children, it should be, according to an annual survey of social attitudes.



### **Prof Dame Jocelyn Bell Burnell**



Physics star gives away £2.3m prize www.bbc.co.uk

One of the UK's leading female scientists donates her £2.3m science prize to help more women, ethnic minority and refugee students to become physics researchers.

## Schools, Deaneries and Institutes







### **UoE Clinical Medical School**

% of students and staff who are female



**AS** started



# SUPPORT AND INFORMATION Newsletter





Athena SWAN Silver Award

We strive to promote a culture of respect and inclusion of people from all backgrounds that nurtures excellence, leadership and innovation

#betterforeveryone

Dear Everyone,

Welcome to the July issue of the Edinburgh Clinical Medical School Athena SWAN newsletter.

In this newsletter we discuss:



ject, as well

### https://www.ed.ac.uk/medicine-vet-medicine/edinburgh-medical-school/athena-swan/



### Edinburgh Clinical Medical School ATHENA SWAN

About



## **INSPIRING PEOPLE**





## **4 June 2014** 9.30am - 4.30pm

#### **Wellcome Auditorium**

The Queen's Medical Research Institute The University of Edinburgh 47 L