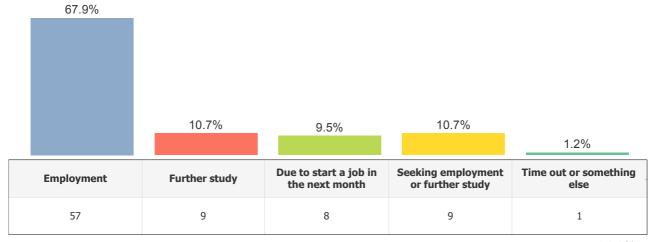

## What do Edinburgh graduates do?

2013/14 (2 year summary)

**Award Grouping:** 