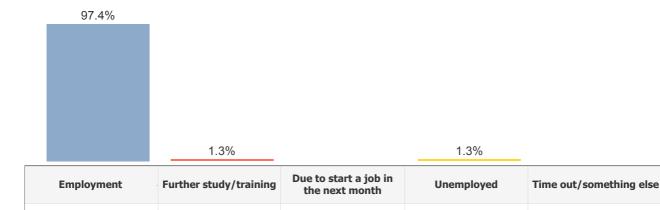

75

# What do Edinburgh graduates do?

### 2014/15 (3 year summary)

**Award Grouping:** 

#### **PhD Informatics**



Response rate: 74.0%

1

This report contains employment and further study destinations information for graduates from the 2012/13, 2013/14 and 2014/15 DLHE surveys. It features data for the following awards:

n

1

PHD Communicating and Collaborative Systems (Informatics), PHD Informatics, PHD Informatics: ANC: Machine Learning, Computational Neuroscience, Computational Biology, PHD Informatics: CISA: Automated Reasoning, Agents, Data Intensive Research, Knowledge Management, PHD Informatics: ICSA: Comp. Architecture, Compilation & System Software, Networks & Communication, PHD Informatics: IPAB: Robotics, Computer Vision, Computer Graphics and Animation, PHD Informatics: LFCS: Foundations of Computer Science, Databases, Software & Systems Modelling

## **Employment**

| Job Title