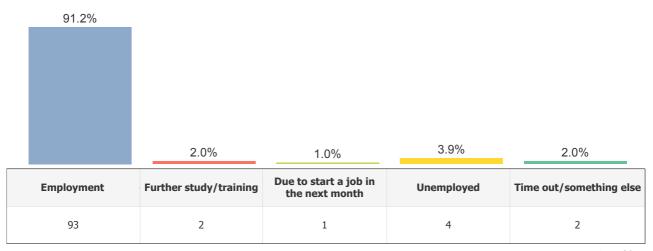

### PhD Engineering

Response rate: 67.5%

This report contains employment and further study destinations information for graduates from the 2012/13, 2013/14 and 2014/15 DLHE surveys. It features data for the following awards: