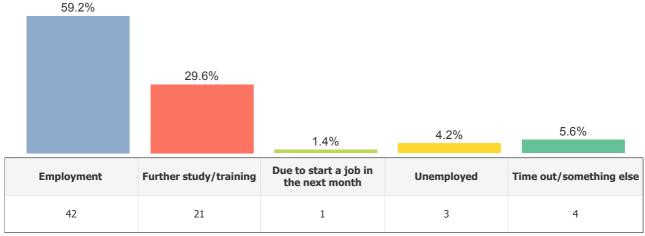

### MA (Hons) Economics (Single)

Response rate: 74.7%

This report contains employment and further study destinations information for graduates from the 2014/15 DLHE survey. It features data for the following awards: